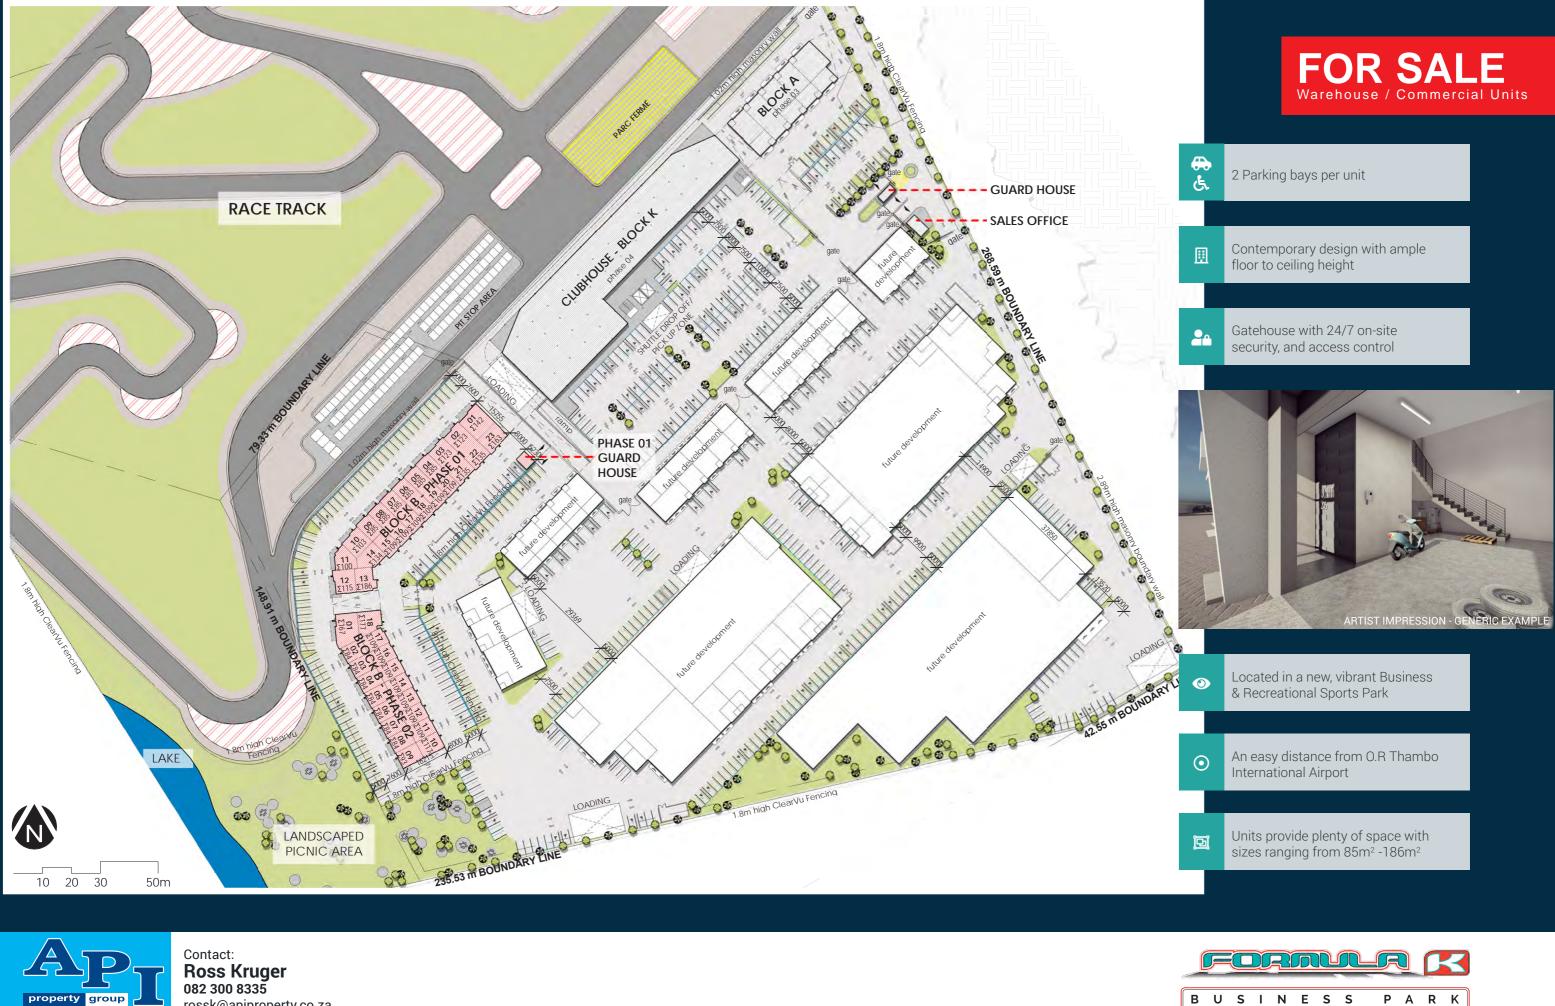

Contact: **Ross Kruger** 082 300 8335 rossk@apiproperty.co.za

rossk@apiproperty.co.za

-

ARTIST IMPRESSION - GENERIC EXAMPLE

ARTIST IMPRESSION - GENERIC EXAMPLE

Annexure B & C

## **BLOCK B - PHASE 01 GENERIC SECTION** not to scale

Contact: **Ross Kruger** 082 300 8335 rossk@apiproperty.co.za

Golden Drive | Snake Road | Morehill | Benoni

Contact: **Ross Kruger** 082 300 8335 rossk@apiproperty.co.za

Golden Drive | Snake Road | Morehill | Benoni

Annexure B & C

**BLOCK B - PHASE 01 GROUND STOREY - TYPICAL PLAN** not to scale

Contact: **Ross Kruger** 082 300 8335 rossk@apiproperty.co.za

1

Annexure B & C

|         |                                                             | GENERAL FINISHING SCHEDULE                                                                                                           |  |  |  |  |  |  |  |  |
|---------|-------------------------------------------------------------|--------------------------------------------------------------------------------------------------------------------------------------|--|--|--|--|--|--|--|--|
| ROADW   | IAYS                                                        |                                                                                                                                      |  |  |  |  |  |  |  |  |
| •       | Grey 80mm interlocking pav                                  | vers (G-blocks) or equivalent paving                                                                                                 |  |  |  |  |  |  |  |  |
| •       | Precast concrete kerbing to entrances                       |                                                                                                                                      |  |  |  |  |  |  |  |  |
| •       | Permeable Grass Blocks to                                   | Architects Specification & Client Approval where indicated                                                                           |  |  |  |  |  |  |  |  |
| PARKIN  |                                                             |                                                                                                                                      |  |  |  |  |  |  |  |  |
| •       | Open Parking bays                                           |                                                                                                                                      |  |  |  |  |  |  |  |  |
| FLOOR   | S                                                           |                                                                                                                                      |  |  |  |  |  |  |  |  |
| •       | Mezzanine:                                                  | Ceramic Tiles: 600x600mm, colour to architect's specification and client's approval                                                  |  |  |  |  |  |  |  |  |
| •       | Ablutions and Kitchen:                                      | Ceramic Tiles: 600x600mm, colour to architect's specification and client's approval                                                  |  |  |  |  |  |  |  |  |
| •       | Undercover Entrance:                                        | Ceramic Tiles: 600x600mm, colour to architect's specification and client's approval                                                  |  |  |  |  |  |  |  |  |
| •       | Balconies:<br>Warehouse:                                    | Ceramic Tiles: 600x600mm, colour to architect's specification and client's approval<br>Power float                                   |  |  |  |  |  |  |  |  |
| SKIRTIN |                                                             | Towerhoat                                                                                                                            |  |  |  |  |  |  |  |  |
| oraren  |                                                             |                                                                                                                                      |  |  |  |  |  |  |  |  |
| 1.      | Offices & Mezzanine:<br>Ablutions & Kitchen:                | Ceramic tile skirting with stainless steel beading to edges.<br>Ceramic tile skirting with stainless steel beading to edges.         |  |  |  |  |  |  |  |  |
|         | Warehouse:                                                  | None                                                                                                                                 |  |  |  |  |  |  |  |  |
| WALLS   |                                                             |                                                                                                                                      |  |  |  |  |  |  |  |  |
| •       | External Walls:                                             | Plaster & Paint                                                                                                                      |  |  |  |  |  |  |  |  |
| •       | Internal Office Walls:                                      | Plaster & Paint to slab edge                                                                                                         |  |  |  |  |  |  |  |  |
| •       | Ablution Walls:                                             | Ceramic Tiles: 600x600mm, colour to architect's specification and client's approval.                                                 |  |  |  |  |  |  |  |  |
|         |                                                             | Mosaic Feature Walls: 305x305mm La Lucia Pebble Mosaic or similar approved.                                                          |  |  |  |  |  |  |  |  |
|         | laters al March and a                                       | Feature walls where indicated on drawings                                                                                            |  |  |  |  |  |  |  |  |
| •       | Internal Warehouse:<br>Internal Kitchen Walls:              | Bagwash & Paint<br>Ceramic tile splash back                                                                                          |  |  |  |  |  |  |  |  |
| CEILING |                                                             |                                                                                                                                      |  |  |  |  |  |  |  |  |
|         | Lower Ground Floor:                                         | Slab Dhipolita & paint                                                                                                               |  |  |  |  |  |  |  |  |
|         | Lower First Floor:                                          | Slab, Rhinolite & paint<br>Slab, Rhinolite & paint                                                                                   |  |  |  |  |  |  |  |  |
|         | Ground Floor:                                               | Gypsum ceiling board by specialist                                                                                                   |  |  |  |  |  |  |  |  |
| •       | First Floor:                                                | None                                                                                                                                 |  |  |  |  |  |  |  |  |
| DOORS   |                                                             |                                                                                                                                      |  |  |  |  |  |  |  |  |
| •       | Internal Doors:                                             | Horizontal Slatted Supawood doors. As supplied by "Van Acht" or similar: Painted white as                                            |  |  |  |  |  |  |  |  |
|         |                                                             | per schedules. Fire doors (to match) where indicated.                                                                                |  |  |  |  |  |  |  |  |
| •       | External Doors:                                             | Aluminium frame with glazing as per schedule                                                                                         |  |  |  |  |  |  |  |  |
| •       | Roller Shutters:                                            | Chain operated Roller Shutter Doors to each unit to Architect's Specification and client<br>approval. Finish: Powder Coated Charcoal |  |  |  |  |  |  |  |  |
| WINDO   | NS                                                          | approval. Thirsh. Toward Coaled Charcoal                                                                                             |  |  |  |  |  |  |  |  |
| •       | Frame: Aluminium                                            | Powdercoated Charocoal                                                                                                               |  |  |  |  |  |  |  |  |
| STAIR   |                                                             |                                                                                                                                      |  |  |  |  |  |  |  |  |
| •       | Reinforced concrete stairca<br>Mild Steel Balustrades pain  | se to Engineer's Design & Detail.<br>ted Charcoal grev                                                                               |  |  |  |  |  |  |  |  |
| BALUS   | TRADES                                                      |                                                                                                                                      |  |  |  |  |  |  |  |  |
| •       | Brick Parapet & Mild Steel E<br>Mild Steel Balustrades pain |                                                                                                                                      |  |  |  |  |  |  |  |  |
| ROOF    |                                                             |                                                                                                                                      |  |  |  |  |  |  |  |  |
| •       | Safintra "Newlok" or similar:                               | : With flashing where applicable, gutters & downpipes. Finish: AZ150 Colourplus Slate Matt                                           |  |  |  |  |  |  |  |  |
| OTHER   |                                                             |                                                                                                                                      |  |  |  |  |  |  |  |  |
| •       | Lower/Ground Floor                                          | "FORESCOLOR" MDF cladding as per detail drawings. Supplied by<br>Absolute Acrylic or similar & approved                              |  |  |  |  |  |  |  |  |
| •       | Kitchen Vanities:                                           | Purpose-made Cabinetry by specialist. Sink and Countertops to be<br>concealed behind integrated "Fold-away" Doors by specialist      |  |  |  |  |  |  |  |  |
| •       | Boundary Walls                                              | ClearVu Invisible Wall Fencing & Brick Masonry Walls where indicated.                                                                |  |  |  |  |  |  |  |  |