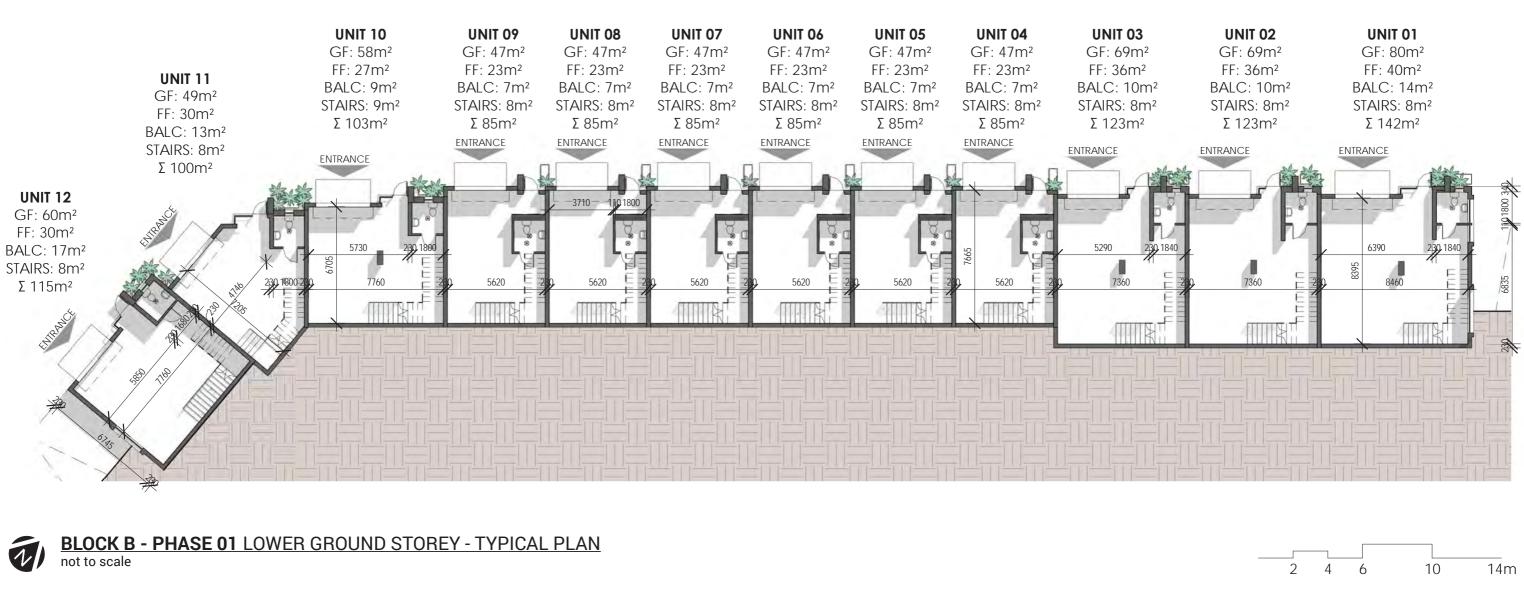

Golden Drive | Snake Road | Morehill | Benoni

Annexure B & C

**BLOCK B - PHASE 01 GROUND STOREY - TYPICAL PLAN** not to scale

Contact: **Ross Kruger** 082 300 8335 rossk@apiproperty.co.za

1

Annexure B & C

|         |                                                             | GENERAL FINISHING SCHEDULE                                                                                                           |  |  |  |  |  |  |  |  |
|---------|-------------------------------------------------------------|--------------------------------------------------------------------------------------------------------------------------------------|--|--|--|--|--|--|--|--|
| ROADW   | IAYS                                                        |                                                                                                                                      |  |  |  |  |  |  |  |  |
| •       | Grey 80mm interlocking pav                                  | vers (G-blocks) or equivalent paving                                                                                                 |  |  |  |  |  |  |  |  |
| •       | Precast concrete kerbing to entrances                       |                                                                                                                                      |  |  |  |  |  |  |  |  |
| •       | Permeable Grass Blocks to                                   | Architects Specification & Client Approval where indicated                                                                           |  |  |  |  |  |  |  |  |
| PARKIN  |                                                             |                                                                                                                                      |  |  |  |  |  |  |  |  |
| •       | Open Parking bays                                           |                                                                                                                                      |  |  |  |  |  |  |  |  |
| FLOOR   | S                                                           |                                                                                                                                      |  |  |  |  |  |  |  |  |
| •       | Mezzanine:                                                  | Ceramic Tiles: 600x600mm, colour to architect's specification and client's approval                                                  |  |  |  |  |  |  |  |  |
| •       | Ablutions and Kitchen:                                      | Ceramic Tiles: 600x600mm, colour to architect's specification and client's approval                                                  |  |  |  |  |  |  |  |  |
| •       | Undercover Entrance:                                        | Ceramic Tiles: 600x600mm, colour to architect's specification and client's approval                                                  |  |  |  |  |  |  |  |  |
| •       | Balconies:<br>Warehouse:                                    | Ceramic Tiles: 600x600mm, colour to architect's specification and client's approval<br>Power float                                   |  |  |  |  |  |  |  |  |
| SKIRTIN |                                                             | Towerhoat                                                                                                                            |  |  |  |  |  |  |  |  |
| oraren  |                                                             |                                                                                                                                      |  |  |  |  |  |  |  |  |
| 1.      | Offices & Mezzanine:<br>Ablutions & Kitchen:                | Ceramic tile skirting with stainless steel beading to edges.<br>Ceramic tile skirting with stainless steel beading to edges.         |  |  |  |  |  |  |  |  |
|         | Warehouse:                                                  | None                                                                                                                                 |  |  |  |  |  |  |  |  |
| WALLS   |                                                             |                                                                                                                                      |  |  |  |  |  |  |  |  |
| •       | External Walls:                                             | Plaster & Paint                                                                                                                      |  |  |  |  |  |  |  |  |
| •       | Internal Office Walls:                                      | Plaster & Paint to slab edge                                                                                                         |  |  |  |  |  |  |  |  |
| •       | Ablution Walls:                                             | Ceramic Tiles: 600x600mm, colour to architect's specification and client's approval.                                                 |  |  |  |  |  |  |  |  |
|         |                                                             | Mosaic Feature Walls: 305x305mm La Lucia Pebble Mosaic or similar approved.                                                          |  |  |  |  |  |  |  |  |
|         | laters al March and a                                       | Feature walls where indicated on drawings                                                                                            |  |  |  |  |  |  |  |  |
| •       | Internal Warehouse:<br>Internal Kitchen Walls:              | Bagwash & Paint<br>Ceramic tile splash back                                                                                          |  |  |  |  |  |  |  |  |
| CEILING |                                                             |                                                                                                                                      |  |  |  |  |  |  |  |  |
|         | Lower Ground Floor:                                         | Slab Dhipolita & paint                                                                                                               |  |  |  |  |  |  |  |  |
|         | Lower First Floor:                                          | Slab, Rhinolite & paint<br>Slab, Rhinolite & paint                                                                                   |  |  |  |  |  |  |  |  |
|         | Ground Floor:                                               | Gypsum ceiling board by specialist                                                                                                   |  |  |  |  |  |  |  |  |
| •       | First Floor:                                                | None                                                                                                                                 |  |  |  |  |  |  |  |  |
| DOORS   |                                                             |                                                                                                                                      |  |  |  |  |  |  |  |  |
| •       | Internal Doors:                                             | Horizontal Slatted Supawood doors. As supplied by "Van Acht" or similar: Painted white as                                            |  |  |  |  |  |  |  |  |
|         |                                                             | per schedules. Fire doors (to match) where indicated.                                                                                |  |  |  |  |  |  |  |  |
| •       | External Doors:                                             | Aluminium frame with glazing as per schedule                                                                                         |  |  |  |  |  |  |  |  |
| •       | Roller Shutters:                                            | Chain operated Roller Shutter Doors to each unit to Architect's Specification and client<br>approval. Finish: Powder Coated Charcoal |  |  |  |  |  |  |  |  |
| WINDO   | NS                                                          | approval. Thirsh. Toward Coaled Charcoal                                                                                             |  |  |  |  |  |  |  |  |
| •       | Frame: Aluminium                                            | Powdercoated Charocoal                                                                                                               |  |  |  |  |  |  |  |  |
| STAIR   |                                                             |                                                                                                                                      |  |  |  |  |  |  |  |  |
| •       | Reinforced concrete stairca<br>Mild Steel Balustrades pain  | se to Engineer's Design & Detail.<br>ted Charcoal grev                                                                               |  |  |  |  |  |  |  |  |
| BALUS   | TRADES                                                      |                                                                                                                                      |  |  |  |  |  |  |  |  |
| •       | Brick Parapet & Mild Steel E<br>Mild Steel Balustrades pain |                                                                                                                                      |  |  |  |  |  |  |  |  |
| ROOF    |                                                             |                                                                                                                                      |  |  |  |  |  |  |  |  |
| •       | Safintra "Newlok" or similar:                               | : With flashing where applicable, gutters & downpipes. Finish: AZ150 Colourplus Slate Matt                                           |  |  |  |  |  |  |  |  |
| OTHER   |                                                             |                                                                                                                                      |  |  |  |  |  |  |  |  |
| •       | Lower/Ground Floor                                          | "FORESCOLOR" MDF cladding as per detail drawings. Supplied by<br>Absolute Acrylic or similar & approved                              |  |  |  |  |  |  |  |  |
| •       | Kitchen Vanities:                                           | Purpose-made Cabinetry by specialist. Sink and Countertops to be<br>concealed behind integrated "Fold-away" Doors by specialist      |  |  |  |  |  |  |  |  |
| •       | Boundary Walls                                              | ClearVu Invisible Wall Fencing & Brick Masonry Walls where indicated.                                                                |  |  |  |  |  |  |  |  |