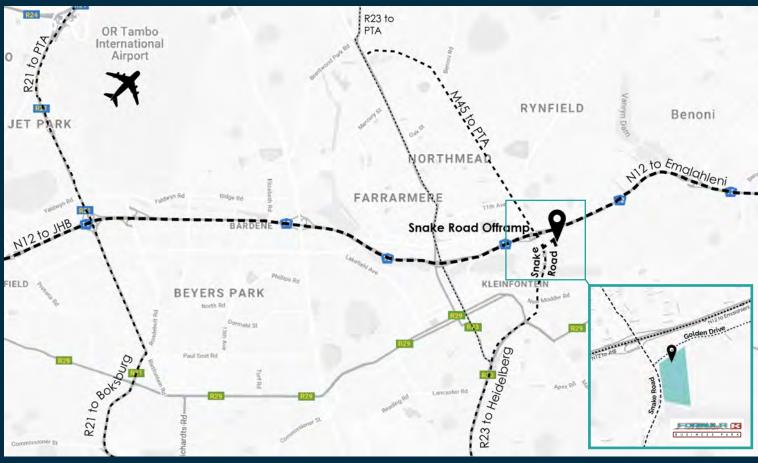

## **BLOCK B - PHASE 01 GENERIC SECTION** not to scale

Contact: **Ross Kruger** 082 300 8335 rossk@apiproperty.co.za

Golden Drive | Snake Road | Morehill | Benoni

Contact: **Ross Kruger** 082 300 8335 rossk@apiproperty.co.za

Golden Drive | Snake Road | Morehill | Benoni

Annexure B & C

**BLOCK B - PHASE 01 GROUND STOREY - TYPICAL PLAN** not to scale

Contact: **Ross Kruger** 082 300 8335 rossk@apiproperty.co.za

1

Annexure B & C

|         |                                                             | GENERAL FINISHING SCHEDULE                                                                                                           |  |  |  |  |  |  |  |  |
|---------|-------------------------------------------------------------|--------------------------------------------------------------------------------------------------------------------------------------|--|--|--|--|--|--|--|--|
| ROADW   | IAYS                                                        |                                                                                                                                      |  |  |  |  |  |  |  |  |
| •       | Grey 80mm interlocking pav                                  | vers (G-blocks) or equivalent paving                                                                                                 |  |  |  |  |  |  |  |  |
| •       | Precast concrete kerbing to entrances                       |                                                                                                                                      |  |  |  |  |  |  |  |  |
| •       | Permeable Grass Blocks to                                   | Architects Specification & Client Approval where indicated                                                                           |  |  |  |  |  |  |  |  |
| PARKIN  |                                                             |                                                                                                                                      |  |  |  |  |  |  |  |  |
| •       | Open Parking bays                                           |                                                                                                                                      |  |  |  |  |  |  |  |  |
| FLOOR   | S                                                           |                                                                                                                                      |  |  |  |  |  |  |  |  |
| •       | Mezzanine:                                                  | Ceramic Tiles: 600x600mm, colour to architect's specification and client's approval                                                  |  |  |  |  |  |  |  |  |
| •       | Ablutions and Kitchen:                                      | Ceramic Tiles: 600x600mm, colour to architect's specification and client's approval                                                  |  |  |  |  |  |  |  |  |
| •       | Undercover Entrance:                                        | Ceramic Tiles: 600x600mm, colour to architect's specification and client's approval                                                  |  |  |  |  |  |  |  |  |
| •       | Balconies:<br>Warehouse:                                    | Ceramic Tiles: 600x600mm, colour to architect's specification and client's approval<br>Power float                                   |  |  |  |  |  |  |  |  |
| SKIRTIN |                                                             | Towerhoat                                                                                                                            |  |  |  |  |  |  |  |  |
| oraren  |                                                             |                                                                                                                                      |  |  |  |  |  |  |  |  |
| 1.      | Offices & Mezzanine:<br>Ablutions & Kitchen:                | Ceramic tile skirting with stainless steel beading to edges.<br>Ceramic tile skirting with stainless steel beading to edges.         |  |  |  |  |  |  |  |  |
|         | Warehouse:                                                  | None                                                                                                                                 |  |  |  |  |  |  |  |  |
| WALLS   |                                                             |                                                                                                                                      |  |  |  |  |  |  |  |  |
| •       | External Walls:                                             | Plaster & Paint                                                                                                                      |  |  |  |  |  |  |  |  |
| •       | Internal Office Walls:                                      | Plaster & Paint to slab edge                                                                                                         |  |  |  |  |  |  |  |  |
| •       | Ablution Walls:                                             | Ceramic Tiles: 600x600mm, colour to architect's specification and client's approval.                                                 |  |  |  |  |  |  |  |  |
|         |                                                             | Mosaic Feature Walls: 305x305mm La Lucia Pebble Mosaic or similar approved.                                                          |  |  |  |  |  |  |  |  |
|         | laters al March and a                                       | Feature walls where indicated on drawings                                                                                            |  |  |  |  |  |  |  |  |
| •       | Internal Warehouse:<br>Internal Kitchen Walls:              | Bagwash & Paint<br>Ceramic tile splash back                                                                                          |  |  |  |  |  |  |  |  |
| CEILING |                                                             |                                                                                                                                      |  |  |  |  |  |  |  |  |
|         | Lower Ground Floor:                                         | Slab Dhipolita & paint                                                                                                               |  |  |  |  |  |  |  |  |
|         | Lower First Floor:                                          | Slab, Rhinolite & paint<br>Slab, Rhinolite & paint                                                                                   |  |  |  |  |  |  |  |  |
|         | Ground Floor:                                               | Gypsum ceiling board by specialist                                                                                                   |  |  |  |  |  |  |  |  |
| •       | First Floor:                                                | None                                                                                                                                 |  |  |  |  |  |  |  |  |
| DOORS   |                                                             |                                                                                                                                      |  |  |  |  |  |  |  |  |
| •       | Internal Doors:                                             | Horizontal Slatted Supawood doors. As supplied by "Van Acht" or similar: Painted white as                                            |  |  |  |  |  |  |  |  |
|         |                                                             | per schedules. Fire doors (to match) where indicated.                                                                                |  |  |  |  |  |  |  |  |
| •       | External Doors:                                             | Aluminium frame with glazing as per schedule                                                                                         |  |  |  |  |  |  |  |  |
| •       | Roller Shutters:                                            | Chain operated Roller Shutter Doors to each unit to Architect's Specification and client<br>approval. Finish: Powder Coated Charcoal |  |  |  |  |  |  |  |  |
| WINDO   | NS                                                          | approval. Thirsh. Toward Coaled Charcoal                                                                                             |  |  |  |  |  |  |  |  |
| •       | Frame: Aluminium                                            | Powdercoated Charocoal                                                                                                               |  |  |  |  |  |  |  |  |
| STAIR   |                                                             |                                                                                                                                      |  |  |  |  |  |  |  |  |
| •       | Reinforced concrete stairca<br>Mild Steel Balustrades pain  | se to Engineer's Design & Detail.<br>ted Charcoal grev                                                                               |  |  |  |  |  |  |  |  |
| BALUS   | TRADES                                                      |                                                                                                                                      |  |  |  |  |  |  |  |  |
| •       | Brick Parapet & Mild Steel E<br>Mild Steel Balustrades pain |                                                                                                                                      |  |  |  |  |  |  |  |  |
| ROOF    |                                                             |                                                                                                                                      |  |  |  |  |  |  |  |  |
| •       | Safintra "Newlok" or similar:                               | : With flashing where applicable, gutters & downpipes. Finish: AZ150 Colourplus Slate Matt                                           |  |  |  |  |  |  |  |  |
| OTHER   |                                                             |                                                                                                                                      |  |  |  |  |  |  |  |  |
| •       | Lower/Ground Floor                                          | "FORESCOLOR" MDF cladding as per detail drawings. Supplied by<br>Absolute Acrylic or similar & approved                              |  |  |  |  |  |  |  |  |
| •       | Kitchen Vanities:                                           | Purpose-made Cabinetry by specialist. Sink and Countertops to be<br>concealed behind integrated "Fold-away" Doors by specialist      |  |  |  |  |  |  |  |  |
| •       | Boundary Walls                                              | ClearVu Invisible Wall Fencing & Brick Masonry Walls where indicated.                                                                |  |  |  |  |  |  |  |  |