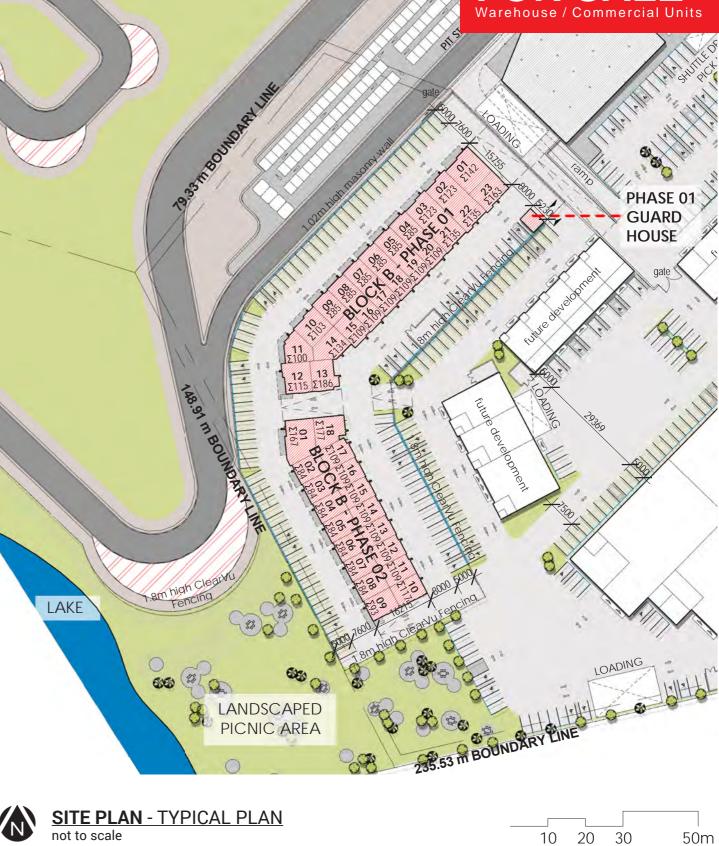

Golden Drive | Snake Road | Morehill | Benoni

Annexure B & C

**BLOCK B - PHASE 01 GROUND STOREY - TYPICAL PLAN** not to scale

Contact: **Ross Kruger** 082 300 8335 rossk@apiproperty.co.za

1

Annexure B & C

|         |                                                             | GENERAL FINISHING SCHEDULE                                                                                                           |  |  |  |  |  |  |  |  |
|---------|-------------------------------------------------------------|--------------------------------------------------------------------------------------------------------------------------------------|--|--|--|--|--|--|--|--|
| ROADW   | IAYS                                                        |                                                                                                                                      |  |  |  |  |  |  |  |  |
| •       | Grey 80mm interlocking pav                                  | vers (G-blocks) or equivalent paving                                                                                                 |  |  |  |  |  |  |  |  |
| •       | Precast concrete kerbing to entrances                       |                                                                                                                                      |  |  |  |  |  |  |  |  |
| •       | Permeable Grass Blocks to                                   | Architects Specification & Client Approval where indicated                                                                           |  |  |  |  |  |  |  |  |
| PARKIN  |                                                             |                                                                                                                                      |  |  |  |  |  |  |  |  |
| •       | Open Parking bays                                           |                                                                                                                                      |  |  |  |  |  |  |  |  |
| FLOOR   | S                                                           |                                                                                                                                      |  |  |  |  |  |  |  |  |
| •       | Mezzanine:                                                  | Ceramic Tiles: 600x600mm, colour to architect's specification and client's approval                                                  |  |  |  |  |  |  |  |  |
| •       | Ablutions and Kitchen:                                      | Ceramic Tiles: 600x600mm, colour to architect's specification and client's approval                                                  |  |  |  |  |  |  |  |  |
| •       | Undercover Entrance:                                        | Ceramic Tiles: 600x600mm, colour to architect's specification and client's approval                                                  |  |  |  |  |  |  |  |  |
| •       | Balconies:<br>Warehouse:                                    | Ceramic Tiles: 600x600mm, colour to architect's specification and client's approval<br>Power float                                   |  |  |  |  |  |  |  |  |
| SKIRTIN |                                                             | Towerhoat                                                                                                                            |  |  |  |  |  |  |  |  |
| oraren  |                                                             |                                                                                                                                      |  |  |  |  |  |  |  |  |
| 1.      | Offices & Mezzanine:<br>Ablutions & Kitchen:                | Ceramic tile skirting with stainless steel beading to edges.<br>Ceramic tile skirting with stainless steel beading to edges.         |  |  |  |  |  |  |  |  |
|         | Warehouse:                                                  | None                                                                                                                                 |  |  |  |  |  |  |  |  |
| WALLS   |                                                             |                                                                                                                                      |  |  |  |  |  |  |  |  |
| •       | External Walls:                                             | Plaster & Paint                                                                                                                      |  |  |  |  |  |  |  |  |
| •       | Internal Office Walls:                                      | Plaster & Paint to slab edge                                                                                                         |  |  |  |  |  |  |  |  |
| •       | Ablution Walls:                                             | Ceramic Tiles: 600x600mm, colour to architect's specification and client's approval.                                                 |  |  |  |  |  |  |  |  |
|         |                                                             | Mosaic Feature Walls: 305x305mm La Lucia Pebble Mosaic or similar approved.                                                          |  |  |  |  |  |  |  |  |
|         | laters al March and a                                       | Feature walls where indicated on drawings                                                                                            |  |  |  |  |  |  |  |  |
| •       | Internal Warehouse:<br>Internal Kitchen Walls:              | Bagwash & Paint<br>Ceramic tile splash back                                                                                          |  |  |  |  |  |  |  |  |
| CEILING |                                                             |                                                                                                                                      |  |  |  |  |  |  |  |  |
|         | Lower Ground Floor:                                         | Slab Dhipolita & paint                                                                                                               |  |  |  |  |  |  |  |  |
|         | Lower First Floor:                                          | Slab, Rhinolite & paint<br>Slab, Rhinolite & paint                                                                                   |  |  |  |  |  |  |  |  |
|         | Ground Floor:                                               | Gypsum ceiling board by specialist                                                                                                   |  |  |  |  |  |  |  |  |
| •       | First Floor:                                                | None                                                                                                                                 |  |  |  |  |  |  |  |  |
| DOORS   |                                                             |                                                                                                                                      |  |  |  |  |  |  |  |  |
| •       | Internal Doors:                                             | Horizontal Slatted Supawood doors. As supplied by "Van Acht" or similar: Painted white as                                            |  |  |  |  |  |  |  |  |
|         |                                                             | per schedules. Fire doors (to match) where indicated.                                                                                |  |  |  |  |  |  |  |  |
| •       | External Doors:                                             | Aluminium frame with glazing as per schedule                                                                                         |  |  |  |  |  |  |  |  |
| •       | Roller Shutters:                                            | Chain operated Roller Shutter Doors to each unit to Architect's Specification and client<br>approval. Finish: Powder Coated Charcoal |  |  |  |  |  |  |  |  |
| WINDO   | NS                                                          | approval. Thirsh. Toward Coaled Charcoal                                                                                             |  |  |  |  |  |  |  |  |
| •       | Frame: Aluminium                                            | Powdercoated Charocoal                                                                                                               |  |  |  |  |  |  |  |  |
| STAIR   |                                                             |                                                                                                                                      |  |  |  |  |  |  |  |  |
| •       | Reinforced concrete stairca<br>Mild Steel Balustrades pain  | se to Engineer's Design & Detail.<br>ted Charcoal grev                                                                               |  |  |  |  |  |  |  |  |
| BALUS   | TRADES                                                      |                                                                                                                                      |  |  |  |  |  |  |  |  |
| •       | Brick Parapet & Mild Steel E<br>Mild Steel Balustrades pain |                                                                                                                                      |  |  |  |  |  |  |  |  |
| ROOF    |                                                             |                                                                                                                                      |  |  |  |  |  |  |  |  |
| •       | Safintra "Newlok" or similar:                               | : With flashing where applicable, gutters & downpipes. Finish: AZ150 Colourplus Slate Matt                                           |  |  |  |  |  |  |  |  |
| OTHER   |                                                             |                                                                                                                                      |  |  |  |  |  |  |  |  |
| •       | Lower/Ground Floor                                          | "FORESCOLOR" MDF cladding as per detail drawings. Supplied by<br>Absolute Acrylic or similar & approved                              |  |  |  |  |  |  |  |  |
| •       | Kitchen Vanities:                                           | Purpose-made Cabinetry by specialist. Sink and Countertops to be<br>concealed behind integrated "Fold-away" Doors by specialist      |  |  |  |  |  |  |  |  |
| •       | Boundary Walls                                              | ClearVu Invisible Wall Fencing & Brick Masonry Walls where indicated.                                                                |  |  |  |  |  |  |  |  |