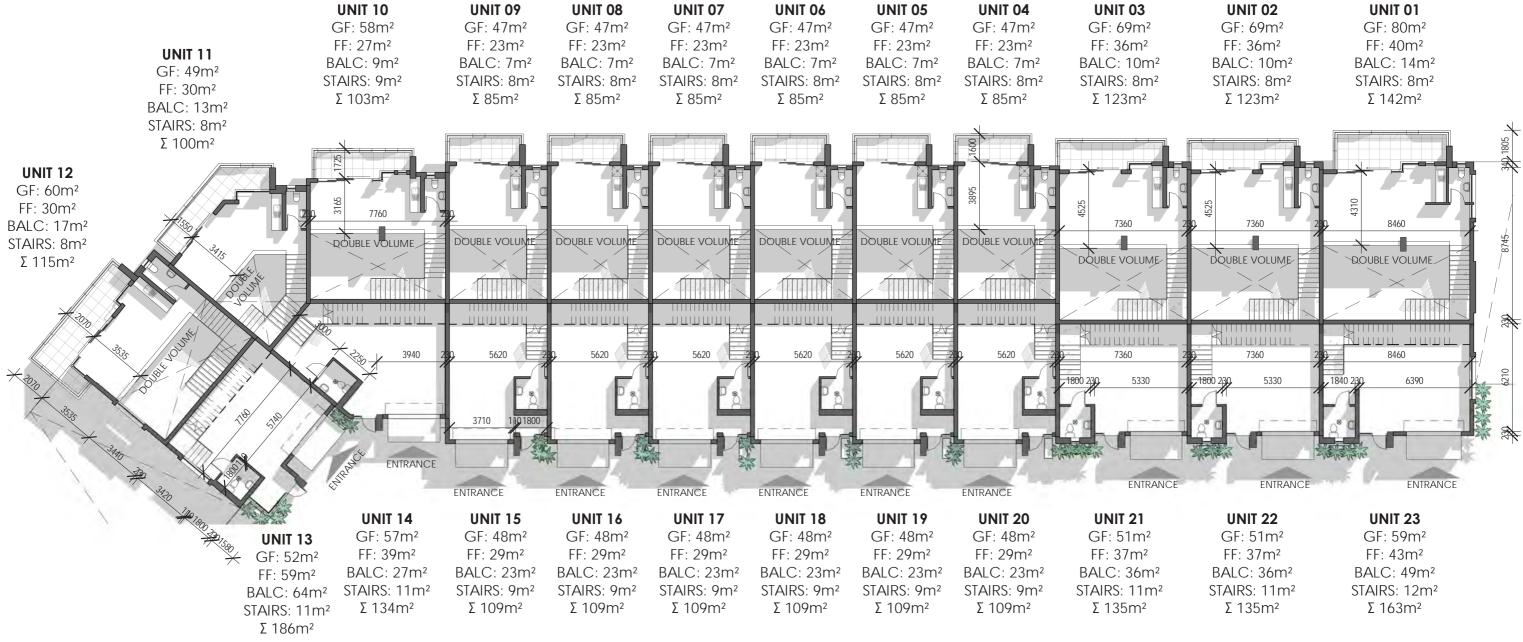

Golden Drive | Snake Road | Morehill | Benoni

Annexure B & C

**BLOCK B - PHASE 01 GROUND STOREY - TYPICAL PLAN** not to scale

Contact: **Ross Kruger** 082 300 8335 rossk@apiproperty.co.za

1

Annexure B & C

|         |                                                             | GENERAL FINISHING SCHEDULE                                                                                                           |  |  |  |  |  |  |  |  |
|---------|-------------------------------------------------------------|--------------------------------------------------------------------------------------------------------------------------------------|--|--|--|--|--|--|--|--|
| ROADW   | IAYS                                                        |                                                                                                                                      |  |  |  |  |  |  |  |  |
| •       | Grey 80mm interlocking pav                                  | vers (G-blocks) or equivalent paving                                                                                                 |  |  |  |  |  |  |  |  |
| •       | Precast concrete kerbing to entrances                       |                                                                                                                                      |  |  |  |  |  |  |  |  |
| •       | Permeable Grass Blocks to                                   | Architects Specification & Client Approval where indicated                                                                           |  |  |  |  |  |  |  |  |
| PARKIN  |                                                             |                                                                                                                                      |  |  |  |  |  |  |  |  |
| •       | Open Parking bays                                           |                                                                                                                                      |  |  |  |  |  |  |  |  |
| FLOOR   | S                                                           |                                                                                                                                      |  |  |  |  |  |  |  |  |
| •       | Mezzanine:                                                  | Ceramic Tiles: 600x600mm, colour to architect's specification and client's approval                                                  |  |  |  |  |  |  |  |  |
| •       | Ablutions and Kitchen:                                      | Ceramic Tiles: 600x600mm, colour to architect's specification and client's approval                                                  |  |  |  |  |  |  |  |  |
| •       | Undercover Entrance:                                        | Ceramic Tiles: 600x600mm, colour to architect's specification and client's approval                                                  |  |  |  |  |  |  |  |  |
| •       | Balconies:<br>Warehouse:                                    | Ceramic Tiles: 600x600mm, colour to architect's specification and client's approval<br>Power float                                   |  |  |  |  |  |  |  |  |
| SKIRTIN |                                                             | Towerhoat                                                                                                                            |  |  |  |  |  |  |  |  |
| oraren  |                                                             |                                                                                                                                      |  |  |  |  |  |  |  |  |
| 1.      | Offices & Mezzanine:<br>Ablutions & Kitchen:                | Ceramic tile skirting with stainless steel beading to edges.<br>Ceramic tile skirting with stainless steel beading to edges.         |  |  |  |  |  |  |  |  |
|         | Warehouse:                                                  | None                                                                                                                                 |  |  |  |  |  |  |  |  |
| WALLS   |                                                             |                                                                                                                                      |  |  |  |  |  |  |  |  |
| •       | External Walls:                                             | Plaster & Paint                                                                                                                      |  |  |  |  |  |  |  |  |
| •       | Internal Office Walls:                                      | Plaster & Paint to slab edge                                                                                                         |  |  |  |  |  |  |  |  |
| •       | Ablution Walls:                                             | Ceramic Tiles: 600x600mm, colour to architect's specification and client's approval.                                                 |  |  |  |  |  |  |  |  |
|         |                                                             | Mosaic Feature Walls: 305x305mm La Lucia Pebble Mosaic or similar approved.                                                          |  |  |  |  |  |  |  |  |
|         | laters al March and a                                       | Feature walls where indicated on drawings                                                                                            |  |  |  |  |  |  |  |  |
| •       | Internal Warehouse:<br>Internal Kitchen Walls:              | Bagwash & Paint<br>Ceramic tile splash back                                                                                          |  |  |  |  |  |  |  |  |
| CEILING |                                                             |                                                                                                                                      |  |  |  |  |  |  |  |  |
|         | Lower Ground Floor:                                         | Slab Dhipolita & paint                                                                                                               |  |  |  |  |  |  |  |  |
|         | Lower First Floor:                                          | Slab, Rhinolite & paint<br>Slab, Rhinolite & paint                                                                                   |  |  |  |  |  |  |  |  |
|         | Ground Floor:                                               | Gypsum ceiling board by specialist                                                                                                   |  |  |  |  |  |  |  |  |
| •       | First Floor:                                                | None                                                                                                                                 |  |  |  |  |  |  |  |  |
| DOORS   |                                                             |                                                                                                                                      |  |  |  |  |  |  |  |  |
| •       | Internal Doors:                                             | Horizontal Slatted Supawood doors. As supplied by "Van Acht" or similar: Painted white as                                            |  |  |  |  |  |  |  |  |
|         |                                                             | per schedules. Fire doors (to match) where indicated.                                                                                |  |  |  |  |  |  |  |  |
| •       | External Doors:                                             | Aluminium frame with glazing as per schedule                                                                                         |  |  |  |  |  |  |  |  |
| •       | Roller Shutters:                                            | Chain operated Roller Shutter Doors to each unit to Architect's Specification and client<br>approval. Finish: Powder Coated Charcoal |  |  |  |  |  |  |  |  |
| WINDO   | NS                                                          | approval. Thirsh. Toward Coaled Charcoal                                                                                             |  |  |  |  |  |  |  |  |
| •       | Frame: Aluminium                                            | Powdercoated Charocoal                                                                                                               |  |  |  |  |  |  |  |  |
| STAIR   |                                                             |                                                                                                                                      |  |  |  |  |  |  |  |  |
| •       | Reinforced concrete stairca<br>Mild Steel Balustrades pain  | se to Engineer's Design & Detail.<br>ted Charcoal grev                                                                               |  |  |  |  |  |  |  |  |
| BALUS   | TRADES                                                      |                                                                                                                                      |  |  |  |  |  |  |  |  |
| •       | Brick Parapet & Mild Steel E<br>Mild Steel Balustrades pain |                                                                                                                                      |  |  |  |  |  |  |  |  |
| ROOF    |                                                             |                                                                                                                                      |  |  |  |  |  |  |  |  |
| •       | Safintra "Newlok" or similar:                               | : With flashing where applicable, gutters & downpipes. Finish: AZ150 Colourplus Slate Matt                                           |  |  |  |  |  |  |  |  |
| OTHER   |                                                             |                                                                                                                                      |  |  |  |  |  |  |  |  |
| •       | Lower/Ground Floor                                          | "FORESCOLOR" MDF cladding as per detail drawings. Supplied by<br>Absolute Acrylic or similar & approved                              |  |  |  |  |  |  |  |  |
| •       | Kitchen Vanities:                                           | Purpose-made Cabinetry by specialist. Sink and Countertops to be<br>concealed behind integrated "Fold-away" Doors by specialist      |  |  |  |  |  |  |  |  |
| •       | Boundary Walls                                              | ClearVu Invisible Wall Fencing & Brick Masonry Walls where indicated.                                                                |  |  |  |  |  |  |  |  |