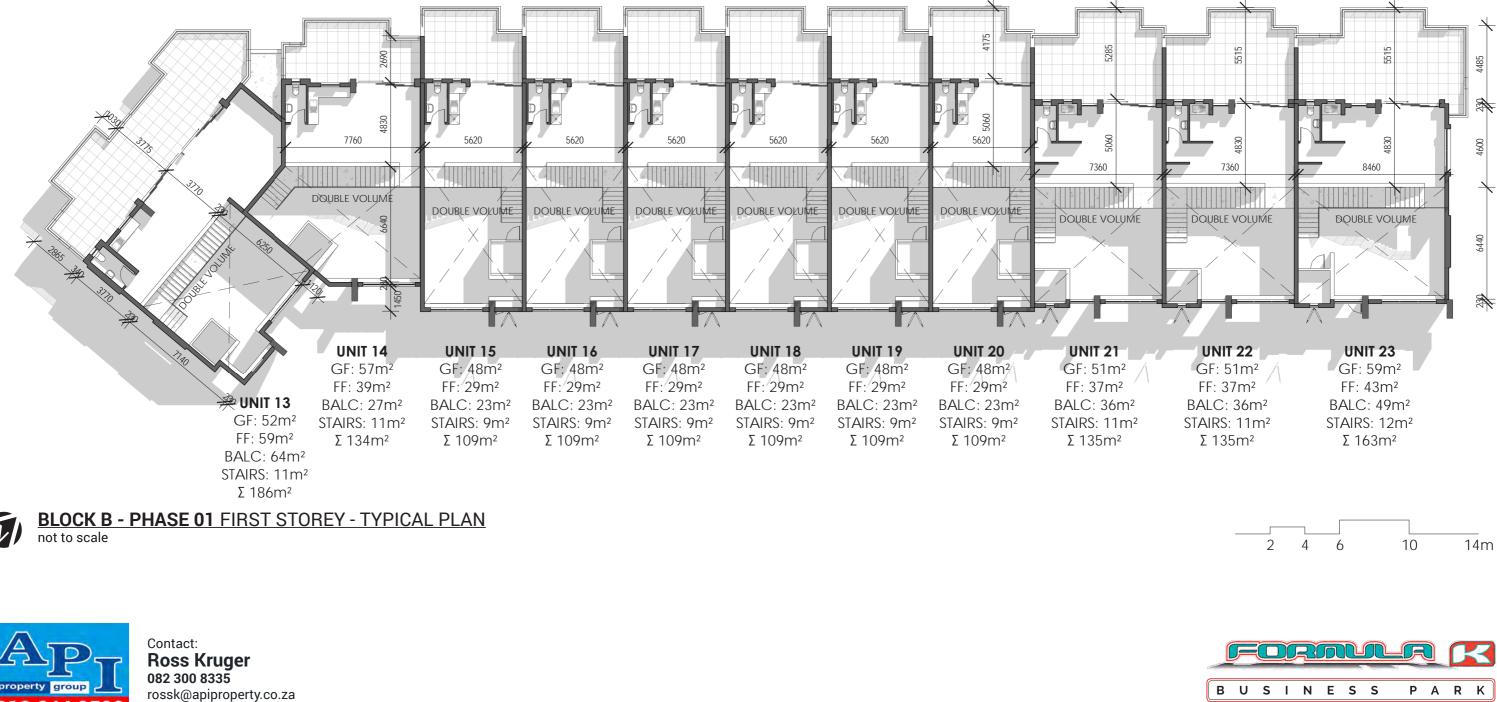

Golden Drive | Snake Road | Morehill | Benoni

Annexure B & C

**BLOCK B - PHASE 01 GROUND STOREY - TYPICAL PLAN** not to scale

Contact: **Ross Kruger** 082 300 8335 rossk@apiproperty.co.za

1

Annexure B & C

|         |                                                             | GENERAL FINISHING SCHEDULE                                                                                                           |  |  |  |  |  |  |  |  |
|---------|-------------------------------------------------------------|--------------------------------------------------------------------------------------------------------------------------------------|--|--|--|--|--|--|--|--|
| ROADW   | IAYS                                                        |                                                                                                                                      |  |  |  |  |  |  |  |  |
| •       | Grey 80mm interlocking pav                                  | vers (G-blocks) or equivalent paving                                                                                                 |  |  |  |  |  |  |  |  |
| •       | Precast concrete kerbing to entrances                       |                                                                                                                                      |  |  |  |  |  |  |  |  |
| •       | Permeable Grass Blocks to                                   | Architects Specification & Client Approval where indicated                                                                           |  |  |  |  |  |  |  |  |
| PARKIN  |                                                             |                                                                                                                                      |  |  |  |  |  |  |  |  |
| •       | Open Parking bays                                           |                                                                                                                                      |  |  |  |  |  |  |  |  |
| FLOOR   | S                                                           |                                                                                                                                      |  |  |  |  |  |  |  |  |
| •       | Mezzanine:                                                  | Ceramic Tiles: 600x600mm, colour to architect's specification and client's approval                                                  |  |  |  |  |  |  |  |  |
| •       | Ablutions and Kitchen:                                      | Ceramic Tiles: 600x600mm, colour to architect's specification and client's approval                                                  |  |  |  |  |  |  |  |  |
| •       | Undercover Entrance:                                        | Ceramic Tiles: 600x600mm, colour to architect's specification and client's approval                                                  |  |  |  |  |  |  |  |  |
| •       | Balconies:<br>Warehouse:                                    | Ceramic Tiles: 600x600mm, colour to architect's specification and client's approval<br>Power float                                   |  |  |  |  |  |  |  |  |
| SKIRTIN |                                                             | Towerhoat                                                                                                                            |  |  |  |  |  |  |  |  |
| oraren  |                                                             |                                                                                                                                      |  |  |  |  |  |  |  |  |
| 1.      | Offices & Mezzanine:<br>Ablutions & Kitchen:                | Ceramic tile skirting with stainless steel beading to edges.<br>Ceramic tile skirting with stainless steel beading to edges.         |  |  |  |  |  |  |  |  |
|         | Warehouse:                                                  | None                                                                                                                                 |  |  |  |  |  |  |  |  |
| WALLS   |                                                             |                                                                                                                                      |  |  |  |  |  |  |  |  |
| •       | External Walls:                                             | Plaster & Paint                                                                                                                      |  |  |  |  |  |  |  |  |
| •       | Internal Office Walls:                                      | Plaster & Paint to slab edge                                                                                                         |  |  |  |  |  |  |  |  |
| •       | Ablution Walls:                                             | Ceramic Tiles: 600x600mm, colour to architect's specification and client's approval.                                                 |  |  |  |  |  |  |  |  |
|         |                                                             | Mosaic Feature Walls: 305x305mm La Lucia Pebble Mosaic or similar approved.                                                          |  |  |  |  |  |  |  |  |
|         | laters al March and a                                       | Feature walls where indicated on drawings                                                                                            |  |  |  |  |  |  |  |  |
| •       | Internal Warehouse:<br>Internal Kitchen Walls:              | Bagwash & Paint<br>Ceramic tile splash back                                                                                          |  |  |  |  |  |  |  |  |
| CEILING |                                                             |                                                                                                                                      |  |  |  |  |  |  |  |  |
|         | Lower Ground Floor:                                         | Slab Dhipolita & paint                                                                                                               |  |  |  |  |  |  |  |  |
|         | Lower First Floor:                                          | Slab, Rhinolite & paint<br>Slab, Rhinolite & paint                                                                                   |  |  |  |  |  |  |  |  |
|         | Ground Floor:                                               | Gypsum ceiling board by specialist                                                                                                   |  |  |  |  |  |  |  |  |
| •       | First Floor:                                                | None                                                                                                                                 |  |  |  |  |  |  |  |  |
| DOORS   |                                                             |                                                                                                                                      |  |  |  |  |  |  |  |  |
| •       | Internal Doors:                                             | Horizontal Slatted Supawood doors. As supplied by "Van Acht" or similar: Painted white as                                            |  |  |  |  |  |  |  |  |
|         |                                                             | per schedules. Fire doors (to match) where indicated.                                                                                |  |  |  |  |  |  |  |  |
| •       | External Doors:                                             | Aluminium frame with glazing as per schedule                                                                                         |  |  |  |  |  |  |  |  |
| •       | Roller Shutters:                                            | Chain operated Roller Shutter Doors to each unit to Architect's Specification and client<br>approval. Finish: Powder Coated Charcoal |  |  |  |  |  |  |  |  |
| WINDO   | NS                                                          | approval. Thirsh. Toward Coaled Charcoal                                                                                             |  |  |  |  |  |  |  |  |
| •       | Frame: Aluminium                                            | Powdercoated Charocoal                                                                                                               |  |  |  |  |  |  |  |  |
| STAIR   |                                                             |                                                                                                                                      |  |  |  |  |  |  |  |  |
| •       | Reinforced concrete stairca<br>Mild Steel Balustrades pain  | se to Engineer's Design & Detail.<br>ted Charcoal grev                                                                               |  |  |  |  |  |  |  |  |
| BALUS   | TRADES                                                      |                                                                                                                                      |  |  |  |  |  |  |  |  |
| •       | Brick Parapet & Mild Steel E<br>Mild Steel Balustrades pain |                                                                                                                                      |  |  |  |  |  |  |  |  |
| ROOF    |                                                             |                                                                                                                                      |  |  |  |  |  |  |  |  |
| •       | Safintra "Newlok" or similar:                               | : With flashing where applicable, gutters & downpipes. Finish: AZ150 Colourplus Slate Matt                                           |  |  |  |  |  |  |  |  |
| OTHER   |                                                             |                                                                                                                                      |  |  |  |  |  |  |  |  |
| •       | Lower/Ground Floor                                          | "FORESCOLOR" MDF cladding as per detail drawings. Supplied by<br>Absolute Acrylic or similar & approved                              |  |  |  |  |  |  |  |  |
| •       | Kitchen Vanities:                                           | Purpose-made Cabinetry by specialist. Sink and Countertops to be<br>concealed behind integrated "Fold-away" Doors by specialist      |  |  |  |  |  |  |  |  |
| •       | Boundary Walls                                              | ClearVu Invisible Wall Fencing & Brick Masonry Walls where indicated.                                                                |  |  |  |  |  |  |  |  |